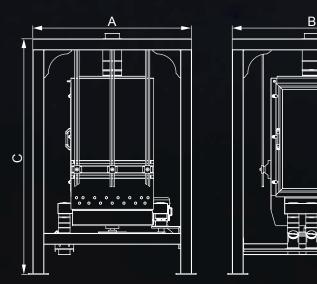

## **WORKING PRINCIPLES**

Control sifter is used to control product before packing in milling plants. Second usage area of machine is plants with low production capacity and which have space issue.

| Туре     | Technical Features              |                            |                          |                   |                |               | Dimensions(mm) |      |      |                |
|----------|---------------------------------|----------------------------|--------------------------|-------------------|----------------|---------------|----------------|------|------|----------------|
|          | Number<br>Compartment<br>(Pcs.) | Number<br>Sieves<br>(Pcs.) | Sieve<br>Area in<br>(m²) | Capacity<br>(t/h) | Volume<br>(m³) | Power<br>(kW) | Α              | В    | С    | Weight<br>(kg) |
| GKE 1/12 | 1                               | 12                         | 5.2                      | 5-6               | 7.2            | 1.5           | 1700           | 1700 | 2500 | 1200           |