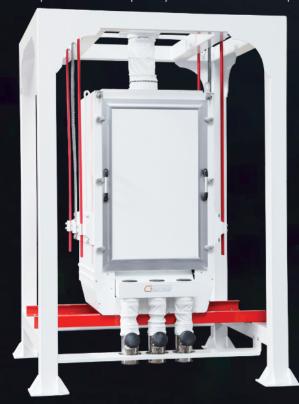

## Single Compartment Control Sifter

Excellent Milling Properties...

## **WORKING PRINCIPLES**

Control sifter is used to control product before packing in milling plants. Second usage area of machine is plants with low production capacity and which have space issue.

| Туре     | Technical Features              |                            |                          |                   |                |               | Dimensions(mm) |      |      |                |
|----------|---------------------------------|----------------------------|--------------------------|-------------------|----------------|---------------|----------------|------|------|----------------|
|          | Number<br>Compartment<br>(Pcs.) | Number<br>Sieves<br>(Pcs.) | Sieve<br>Area in<br>(m²) | Capacity<br>(t/h) | Volume<br>(m³) | Power<br>(kW) | Α              | В    | С    | Weight<br>(kg) |
| GKE 1/12 | 1                               | 12                         | 5.2                      | 5-6               | 7.2            | 1.5           | 1700           | 1700 | 2500 | 1200           |