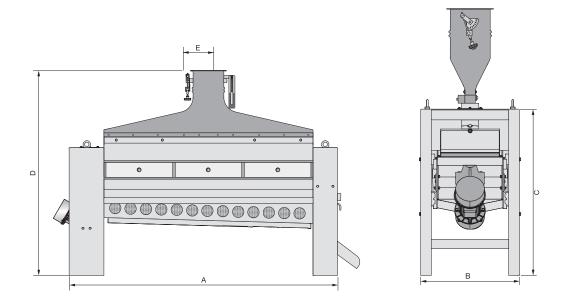

## **Product Data Sheet**

| Туре        | Technical Features |               |     | Dimensions(mm) |     |      |      |     |                |
|-------------|--------------------|---------------|-----|----------------|-----|------|------|-----|----------------|
|             | Capacity<br>(t/h)  | Power<br>(kW) |     | Α              | В   | С    | D    | ØE  | Weight<br>(kg) |
|             |                    | kW            | Rpm |                |     |      |      |     |                |
| GKST 45/200 | 4.5                | 2 x 0.2       | 600 | 2600           | 740 | 1250 | 2100 | 300 | 400            |