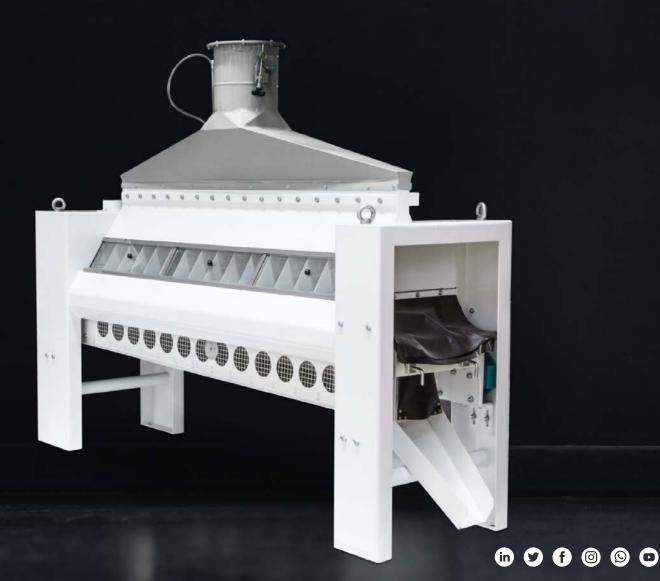

## **Concentrator** *GKST*

Excellent Milling Properties...

## **WORKING PRINCIPLES**

A coarse separation between the maize germ and the degerminated maize, takes place concentrator. This separation is achieved by exploiting the different densities of the maize germ and the degerminated maize.

## **FEATURES**

- Durable Long Life
- Robust Construction
- Cold / Silent Running
- Low Specific Power Consumption