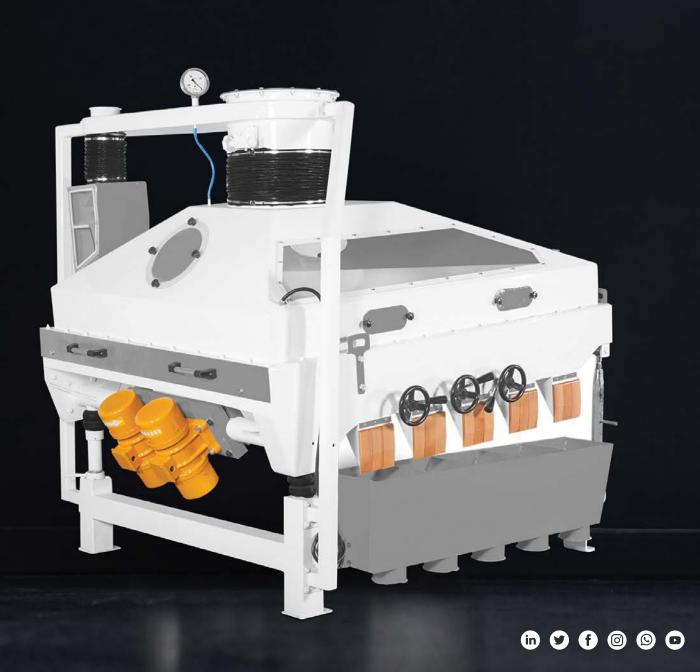

## Gravity Separator

Excellent Milling Properties...

## **WORKING PRINCIPLES**

Gravity Separator is used for separation of having same grain size and shape materials according to their specific gravity. It is used for separation, which can not be made by other machines. This machine can be used for separation and cleaning operations in flour, lentil and in all types of grain processing facilities.