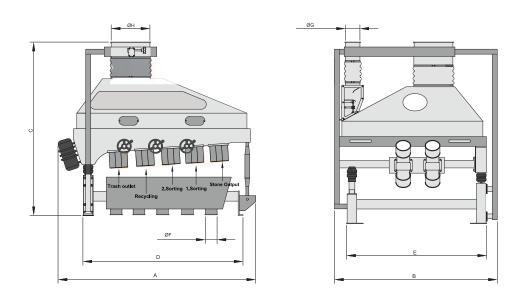

Genc Degirmen MILLING MACHINE

**Product Data Sheet** 

| Туре           | Technical Features |                 | Dimensions(mm)       |      |      |      |      |      |     |     |     |      |                |
|----------------|--------------------|-----------------|----------------------|------|------|------|------|------|-----|-----|-----|------|----------------|
|                | Capacity<br>(t/h)  | Air<br>(m³/min) | Motor                | А    | в    | с    | D    | E    | F   | G   | н   | I.   | Weight<br>(kg) |
| GHTA 140 x 180 | 2-3                | 165             | 2 x 0.38 kw 1000 rpm | 1710 | 1680 | 1850 | 1690 | 1450 | 120 | 120 | 400 | -    | 650            |
| GHTA 150 x 230 | 3-5                | 220             | 2 x 0.38 kw 1000 rpm | 2400 | 1885 | 1760 | 2120 | 1555 | 120 | 150 | 400 | 1200 | 880            |