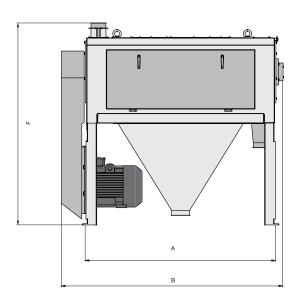

## **FEATURES**

- Compact Design
- Low Operation Costs
- Uniform Product Quality
- Low Fat Content For Degermination

**Product Data Sheet** 

| Туре      | Technical Features |               |      |      |     |     |     |      |                |
|-----------|--------------------|---------------|------|------|-----|-----|-----|------|----------------|
|           | Capacity<br>(t/h)  | Power<br>(kw) | А    | В    | øc  | D   | ØE  | F    | Weight<br>(kg) |
| GDDG 2540 | 3600               | 11 - 8,6      | 1600 | 1860 | 790 | 120 | 150 | 1700 | 320            |
|           | 5400               | 15 - 12,6     |      |      |     |     |     |      |                |