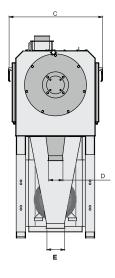

## **FEATURES**

- Compact Design
- Low Operation Costs
- Uniform Product Quality
- Low Fat Content For Degermination

**Product Data Sheet** 

| Туре      | Technical Features |               |      |      |     |     |     |      |                |
|-----------|--------------------|---------------|------|------|-----|-----|-----|------|----------------|
|           | Capacity<br>(t/h)  | Power<br>(kw) | А    | В    | øc  | D   | ØE  | F    | Weight<br>(kg) |
| GDDG 2540 | 3600               | 11 - 8,6      | 1600 | 1860 | 790 | 120 | 150 | 1700 | 320            |
|           | 5400               | 15 - 12,6     |      |      |     |     |     |      |                |