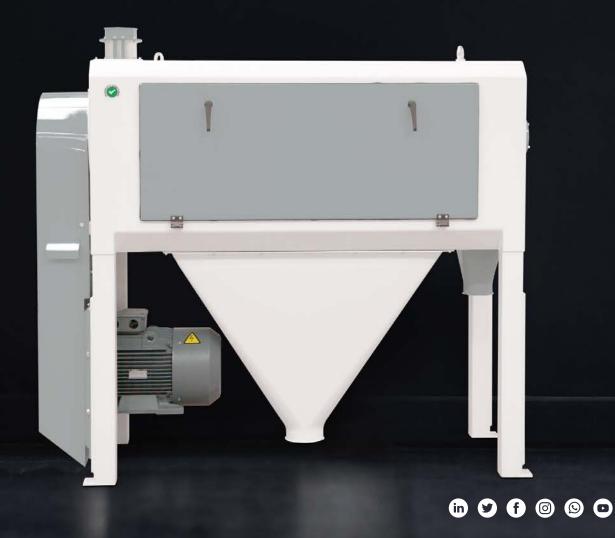

## **WORKING PRINCIPLES**

It separates germ from the maize. The collision and friction between the kernels removes the structure of corn endosperm. Specially designed beaters and precise system of screen mounting are integrated.

## **FEATURES**

- Compact Design
- Low Operation Costs
- Uniform Product Quality
- Low Fat Content For Degermination

**Product Data Sheet** 

| Туре      | Technical Features |               |      |      |     |     |     |      |                |
|-----------|--------------------|---------------|------|------|-----|-----|-----|------|----------------|
|           | Capacity<br>(t/h)  | Power<br>(kw) | А    | В    | øc  | D   | ØE  | F    | Weight<br>(kg) |
| GDDG 2540 | 3600               | 11 - 8,6      | 1600 | 1860 | 790 | 120 | 150 | 1700 | 320            |
|           | 5400               | 15 - 12,6     |      |      |     |     |     |      |                |