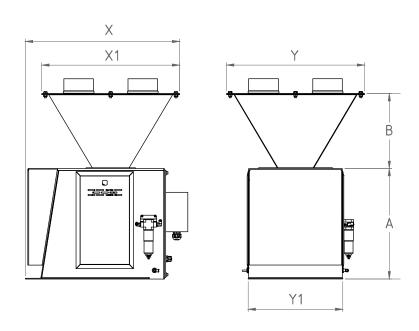

## **Product Data Sheet**

| TECHNICAL FEATURES |     |     |     |     |     |     |     |  |
|--------------------|-----|-----|-----|-----|-----|-----|-----|--|
| Product Code       | Α   | В   | Z   | Х   | X1  | Υ   | Y1  |  |
| GFB-25             | 450 | 300 | 750 | 625 | 560 | 560 | 515 |  |
| GFB-50             | 480 | 300 | 780 | 765 | 560 | 560 | 515 |  |
| GFB-25 - Crome     | 450 | 300 | 750 | 625 | 560 | 560 | 515 |  |
| GFB-50 - Crome     | 480 | 300 | 780 | 765 | 560 | 560 | 515 |  |