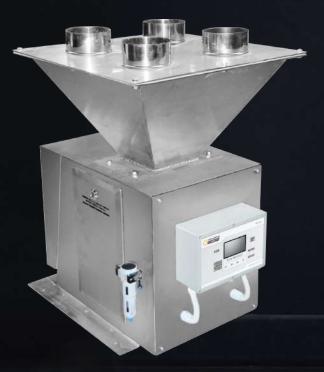

## **Product Data Sheet**

| TECHNICAL FEATURES |     |     |     |     |     |     |     |  |
|--------------------|-----|-----|-----|-----|-----|-----|-----|--|
| Product Code       | Α   | В   | Z   | Х   | X1  | Υ   | Y1  |  |
| GFB-25             | 450 | 300 | 750 | 625 | 560 | 560 | 515 |  |
| GFB-50             | 480 | 300 | 780 | 765 | 560 | 560 | 515 |  |
| GFB-25 - Crome     | 450 | 300 | 750 | 625 | 560 | 560 | 515 |  |
| GFB-50 - Crome     | 480 | 300 | 780 | 765 | 560 | 560 | 515 |  |

| Product<br>Code | Capacity<br>(Kg/Hour) | Air Supply<br>(Bar) | Weight<br>(Kg) |
|-----------------|-----------------------|---------------------|----------------|
| GFB-25          | 300 - 25.000          | 1 - 2               | 70             |
| GFB-50          | 2.500 - 50.000        | 1 - 2               | 87             |
| GFB-25 - Crome  | 300 - 25.000          | 1 - 2               | 70             |
| GFB-50 - Crome  | 2.500 - 50.000        | 1 - 2               | 87             |