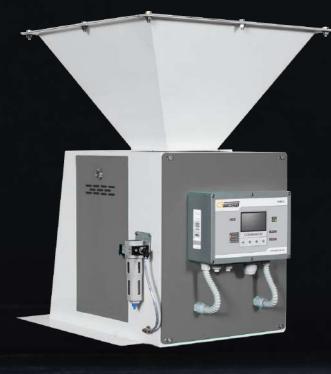

## **Product Data Sheet**

| TECHNICAL FEATURES |     |     |     |     |     |     |     |  |
|--------------------|-----|-----|-----|-----|-----|-----|-----|--|
| Product Code       | Α   | В   | Z   | Х   | X1  | Υ   | Y1  |  |
| GFB-25             | 450 | 300 | 750 | 625 | 560 | 560 | 515 |  |
| GFB-50             | 480 | 300 | 780 | 765 | 560 | 560 | 515 |  |
| GFB-25 - Crome     | 450 | 300 | 750 | 625 | 560 | 560 | 515 |  |
| GFB-50 - Crome     | 480 | 300 | 780 | 765 | 560 | 560 | 515 |  |

| Product<br>Code | Capacity<br>(Kg/Hour) | Air Supply<br>(Bar) | Weight<br>(Kg) |
|-----------------|-----------------------|---------------------|----------------|
| GFB-25          | 300 - 25.000          | 1 - 2               | 70             |
| GFB-50          | 2.500 - 50.000        | 1 - 2               | 87             |
| GFB-25 - Crome  | 300 - 25.000          | 1 - 2               | 70             |
| GFB-50 - Crome  | 2.500 - 50.000        | 1 - 2               | 87             |