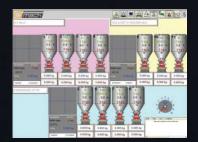

## **GENERAL FEATURES:**

The system is designed to increase the quality of the products, efficiency of production, and to increase control (wheat, barley, rye, gruel, rice, lentil, corn and etc. Granulated products), and to mix the products in the desired ratios as prepared mixtures prior to production. Desired mixtures can be prepared according to values entered from the computer or operator terminal by placing a flow control weighing machine under the wheat silos.

The mixture can be prepared by entering total Kg/hour,% ratio numbers or kg/hour for each kind of material.

This improves the efficiency and economy of the grinding machines.