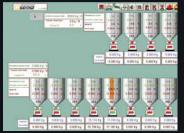

## **GENERAL FEATURES:**

The system is designed to increase the quality of the products, efficiency of production, and to increase control (wheat, barley, rye, gruel, rice, lentil, corn and etc. Granulated products), and to mix the products in the desired ratios as prepared mixtures prior to production. Desired mixtures can be prepared according to values entered from the computer or operator terminal by placing a flow control weighing machine under the wheat silos.

The mixture can be prepared by entering total Kg/hour,% ratio numbers or kg/hour for each kind of material.

This improves the efficiency and economy of the grinding machines.