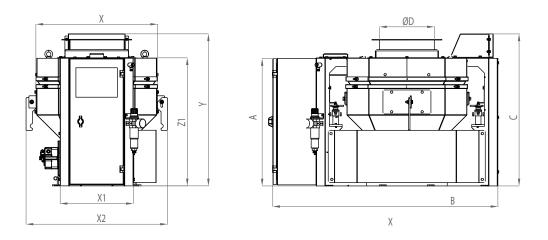

## Automatic Mixing (Measurer) System/FlowBalancer-Double Loadcell (10/15 Ton/Hour)

**Product Data Sheet** 

| TECHNICAL FEATURES |     |      |     |     |     |     |     |  |
|--------------------|-----|------|-----|-----|-----|-----|-----|--|
| Product Code       | А   | В    | С   | D   | E   | Y   | Y1  |  |
| GFBD-10            | 587 | 1032 | 697 | 558 | 335 | 648 | 697 |  |
| GFBD-15            | 587 | 1032 | 697 | 558 | 335 | 648 | 697 |  |
| GFBD-10 (Crome)    | 587 | 1032 | 697 | 558 | 335 | 648 | 697 |  |
| GFBD-15 (Crome)    | 587 | 1032 | 697 | 558 | 335 | 648 | 697 |  |

| Product<br>Code | Capacity<br>(Kg/Hour) | Air Supply<br>(Bar) | Weight<br>(Kg) |  |
|-----------------|-----------------------|---------------------|----------------|--|
| GFBD-10         | 0,25 - 11,00          | 4 - 6               | 108            |  |
| GFBD-15         | 0,50 - 15,00          | 4 - 6               | 108            |  |
| GFBD-10 (Crome) | 0,25 - 11,00          | 4 - 6               | 108            |  |
| GFBD-15 (Crome) | 0,50 - 15,00          | 4 - 6               | 108            |  |