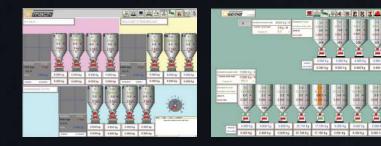

## **GENERAL FEATURES:**

The system is designed to increase the quality of the products, efficiency of production, and to increase control (wheat, barley, rye, gruel, rice, lentil, corn and etc. Granulated products), and to mix the products in the desired ratios as prepared mixtures prior to production. Desired mixtures can be prepared according to values entered from the computer or operator terminal by placing a flow control weighing machine under the wheat silos.

The mixture can be prepared by entering total Kg/hour,% ratio numbers or kg/hour for each kind of material.

This improves the efficiency and economy of the grinding machines.