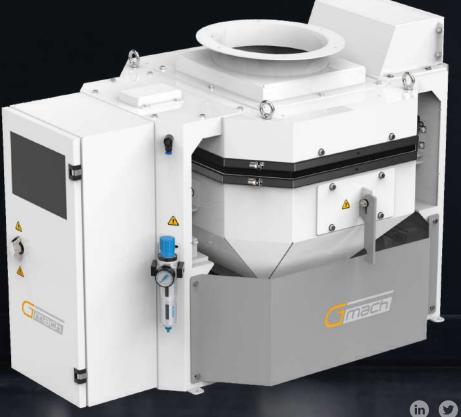

Automatic Mixing (Measurer) System / Flow Balancer - Double Loadcell (10/15 Ton/Hour)

Excellent Milling Properties...

## GFBD