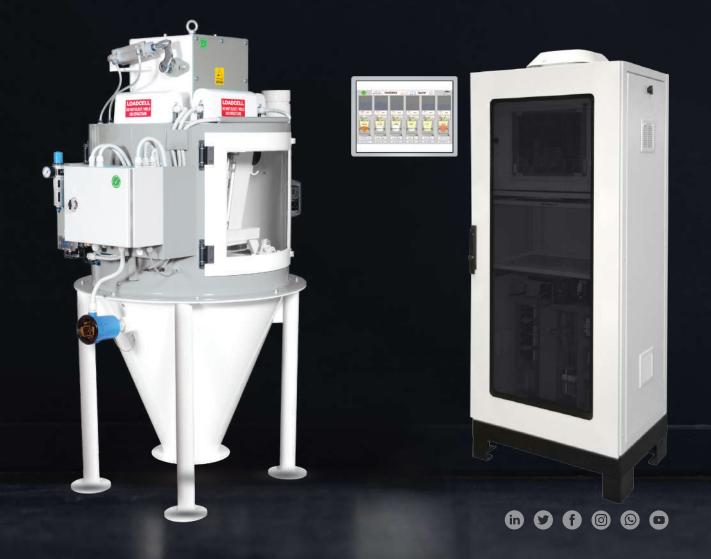

## PLC Controlled Extraction Scales 30/60/100/250 Lt.

Excellent Milling Properties...

## **GENERAL FEATURES:**

Grain flow rate, sufficient for preventing vibration occuring during product discharging cycle, is accurately (0.3%) measured in kg per hour by means of extraction rate scales with 3 loadcells.

The extraction rate control unit is used for weighing products such as wheat, flour, bran etc. It provides continuous control of product yield rates.

The Extraction rate scales operation starts with the product filling the measuring-container. The product enters the container under control by means of the flap which controls access to the container. The measuring process is carried out, and the stabilization time controlled by load cells located at three points on the measuring container. When the required level is reached the upper flap is closed. On completion of the measuring process, the measured product is released to the line via the opening flaps located under the container.

Reports can be taken in hourly, 8 hourly, daily, weekly, monthly and yearly periods. In the event of a fault, remote access can be provided via the internet to intervene malfunctions.

**Product Data Sheet** 