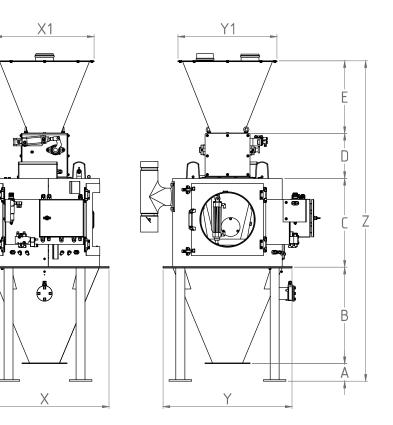

## PLC Controlled Extraction Scales 30/60/100/250 Lt.

| TECHNICAL FEATURES |     |     |     |     |     |      |      |      |      |      |  |
|--------------------|-----|-----|-----|-----|-----|------|------|------|------|------|--|
| Product Code       | А   | В   | С   | D   | E   | Y    | Y1   | Z    | Х    | X1   |  |
| GRK-30             | 120 | 640 | 590 | 300 | 485 | 860  | 660  | 2135 | 860  | 660  |  |
| GRK-60             | 120 | 640 | 690 | 300 | 485 | 930  | 660  | 2235 | 930  | 660  |  |
| GRK-100            | 110 | 750 | 760 | 300 | 485 | 1030 | 660  | 2405 | 1030 | 660  |  |
| GRK-250            | 140 | 110 | 930 | 360 | 815 | 1400 | 1000 | 3345 | 1400 | 1000 |  |