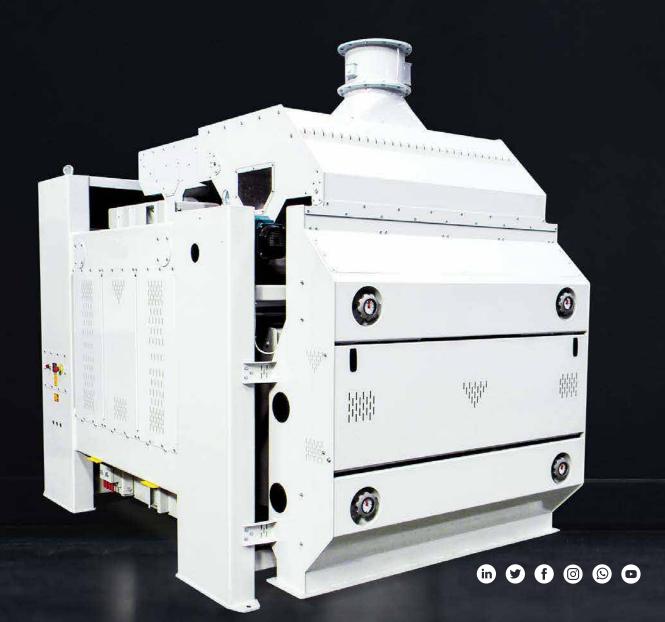

## Pre-Cleaning Separator GCS

Excellent Milling Properties...

## **WORKING PRINCIPLES**

The Pre-Cleaning Separator separates the grain from coarse and fine impurities by screening. In addition, it grades a wide variety of products by size.

Using a screen separation system, the Pre-Cleaning Separator separates the grain from coarse impurities such as oversize grains, strings, straw, wood, stones and pebbles, or clods of earth plus fine impurities such as sand or broken grains.