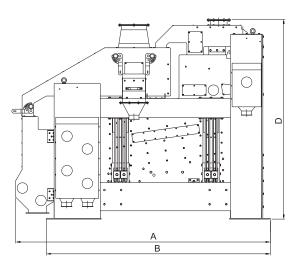

## **Product Data Sheet**

| Туре       | Technical Features |           |            | Sieve Dimensions (mm) | Dimensions<br>(mm) |      |      |      |      | ht             |
|------------|--------------------|-----------|------------|-----------------------|--------------------|------|------|------|------|----------------|
|            | Capacity (t/h)     |           | Pow-       |                       |                    |      |      |      |      | Weight<br>(kg) |
|            | *Pre-Clean-<br>ing | *Cleaning | er<br>(kw) | Width x Length        | Α                  | В    | С    | D    | E    | <b>S</b>       |
| GCS<br>400 | 50                 | 50        | 0.75       | 1781 x 3062           | 2690               | 3062 | 1596 | 2605 | 1781 | 2455           |
|            |                    |           | 2.2        |                       |                    |      |      |      |      |                |
| GCS<br>600 | 80                 | 80        | 0.75       | - 2281 x 3062         | 2690               | 3062 | 2096 | 2605 | 2281 | 3050           |
|            |                    |           | 2.2        |                       |                    |      |      |      |      |                |