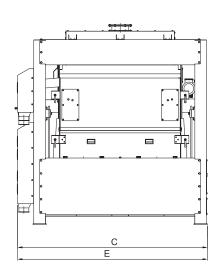

## **Product Data Sheet**

| Туре       | Technical Features |           |            | Sieve Dimensions (mm) | Dimensions<br>(mm) |      |      |      |      | ht             |
|------------|--------------------|-----------|------------|-----------------------|--------------------|------|------|------|------|----------------|
|            | Capacity (t/h)     |           | Pow-       |                       |                    |      |      |      |      | Weight<br>(kg) |
|            | *Pre-Clean-<br>ing | *Cleaning | er<br>(kw) | Width x Length        | Α                  | В    | С    | D    | E    | <b>S</b>       |
| GCS<br>400 | 50                 | 50        | 0.75       | 1781 x 3062           | 2690               | 3062 | 1596 | 2605 | 1781 | 2455           |
|            |                    |           | 2.2        |                       |                    |      |      |      |      |                |
| GCS<br>600 | 80                 | 80        | 0.75       | - 2281 x 3062         | 2690               | 3062 | 2096 | 2605 | 2281 | 3050           |
|            |                    |           | 2.2        |                       |                    |      |      |      |      |                |