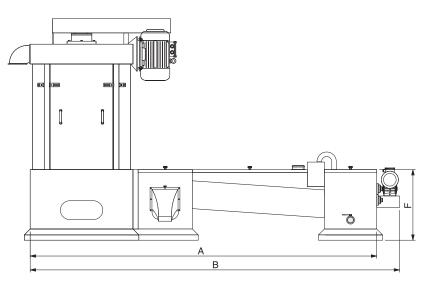

## WORKING PRINCIPLES

It used for clean of dust particles which sticked on grain and little stones by water, and it is used also increase the humidity rate of grain.

**Product Data Sheet** 

| Туре      | Technical Features |            |         |        | Dimensions (mm) |      |     |      |      |     | ¥              |
|-----------|--------------------|------------|---------|--------|-----------------|------|-----|------|------|-----|----------------|
|           | Capacity<br>(t/h)  | Power (kW) |         | Volume | •               | В    | с   | ØD   | Е    | F   | Weight<br>(kg) |
|           |                    | Drying     | Washing | (m³)   | A               | D    | C   | UQ   | -    | ſ   | 5              |
| GDKY 6    | 3 - 3.5            | 7.5        | 0.75    | 4.2    | 2860            | 3840 | 550 | 930  | 2220 | 530 | 1325           |
| GDKY-C 6  |                    |            |         |        |                 |      |     |      |      |     |                |
| GDKY 8    | 6 - 7              | 11         | 1.1     | 5.3    | 3675            | 4280 | 625 | 1100 | 2240 | 650 | 1725           |
| GDKY-C 8  |                    |            |         |        |                 |      |     |      |      |     |                |
| GDKY 12   | 12 - 14            | 15         | 1.5     | 6.3    | 3690            | 4400 | 650 | 1250 | 2300 | 650 | 1875           |
| GDKY-C 12 |                    |            |         |        |                 |      |     |      |      |     |                |