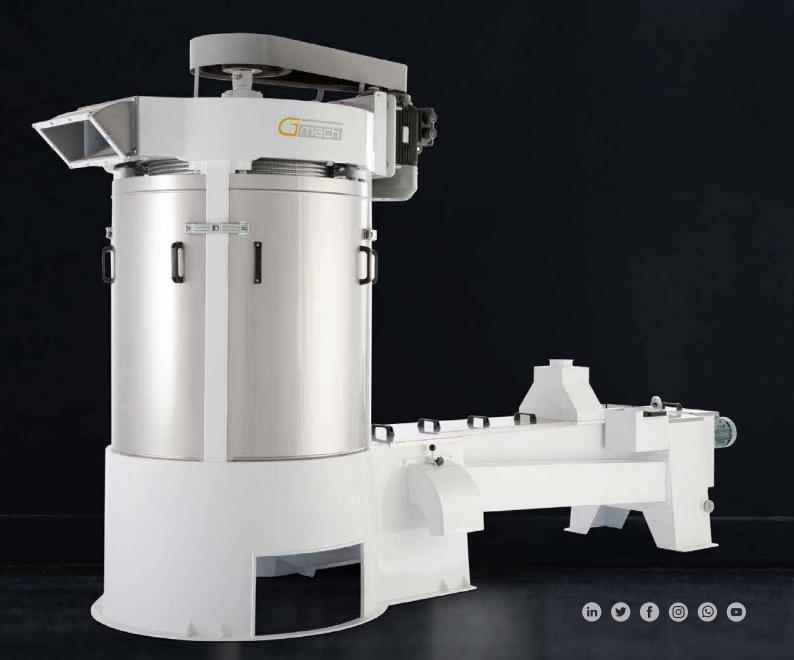

## Vertical Washing With Drying GDKY

Excellent Milling Properties...

## WORKING PRINCIPLES

It used for clean of dust particles which sticked on grain and little stones by water, and it is used also increase the humidity rate of grain.

**Product Data Sheet** 

| Туре      | Technical Features |            |         |        | Dimensions (mm) |      |     |      |      |     | ¥              |
|-----------|--------------------|------------|---------|--------|-----------------|------|-----|------|------|-----|----------------|
|           | Capacity<br>(t/h)  | Power (kW) |         | Volume | •               | В    | с   | ØD   | Е    | F   | Weight<br>(kg) |
|           |                    | Drying     | Washing | (m³)   | A               | D    | C   | UQ   | -    | ſ   | 5              |
| GDKY 6    | 3 - 3.5            | 7.5        | 0.75    | 4.2    | 2860            | 3840 | 550 | 930  | 2220 | 530 | 1325           |
| GDKY-C 6  |                    |            |         |        |                 |      |     |      |      |     |                |
| GDKY 8    | 6 - 7              | 11         | 1.1     | 5.3    | 3675            | 4280 | 625 | 1100 | 2240 | 650 | 1725           |
| GDKY-C 8  |                    |            |         |        |                 |      |     |      |      |     |                |
| GDKY 12   | 12 - 14            | 15         | 1.5     | 6.3    | 3690            | 4400 | 650 | 1250 | 2300 | 650 | 1875           |
| GDKY-C 12 |                    |            |         |        |                 |      |     |      |      |     |                |