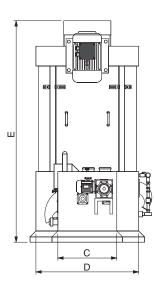

## WORKING PRINCIPLES

It used for clean of dust particles which sticked on grain and little stones by water, and it is used also increase the humidity rate of grain.

**Product Data Sheet** 

| Туре      | Technical Features |            |         |        | Dimensions (mm) |      |     |      |      |     | ¥              |
|-----------|--------------------|------------|---------|--------|-----------------|------|-----|------|------|-----|----------------|
|           | Capacity<br>(t/h)  | Power (kW) |         | Volume | •               | В    | с   | ØD   | Е    | F   | Weight<br>(kg) |
|           |                    | Drying     | Washing | (m³)   | A               | D    | C   | UQ   | -    | ſ   | 5              |
| GDKY 6    | 3 - 3.5            | 7.5        | 0.75    | 4.2    | 2860            | 3840 | 550 | 930  | 2220 | 530 | 1325           |
| GDKY-C 6  |                    |            |         |        |                 |      |     |      |      |     |                |
| GDKY 8    | 6 - 7              | 11         | 1.1     | 5.3    | 3675            | 4280 | 625 | 1100 | 2240 | 650 | 1725           |
| GDKY-C 8  |                    |            |         |        |                 |      |     |      |      |     |                |
| GDKY 12   | 12 - 14            | 15         | 1.5     | 6.3    | 3690            | 4400 | 650 | 1250 | 2300 | 650 | 1875           |
| GDKY-C 12 |                    |            |         |        |                 |      |     |      |      |     |                |