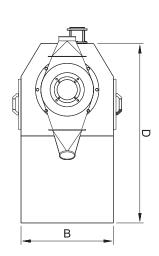

## **Product Data Sheet**

| Туре   | Technical Features |               |                | Dimensions (mm) |     |      |      |      |     |     | gh<br>(      |
|--------|--------------------|---------------|----------------|-----------------|-----|------|------|------|-----|-----|--------------|
|        | Capacity<br>(t/h)  | Power<br>(kw) | Volume<br>(m³) | Α               | В   | С    | D    | Е    | ØF  | ØG  | Weig<br>(kg) |
| GBO 10 | 10                 | 11            | 5.3            | 2600            | 700 | 2050 | 1360 | 1500 | 120 | 120 | 1120         |
| GBO 15 | 15                 | 15            | 5.3            |                 |     |      |      |      |     |     | 1370         |
| GBO 20 | 20                 | 22            | 5.3            |                 |     |      |      |      |     |     | 1450         |