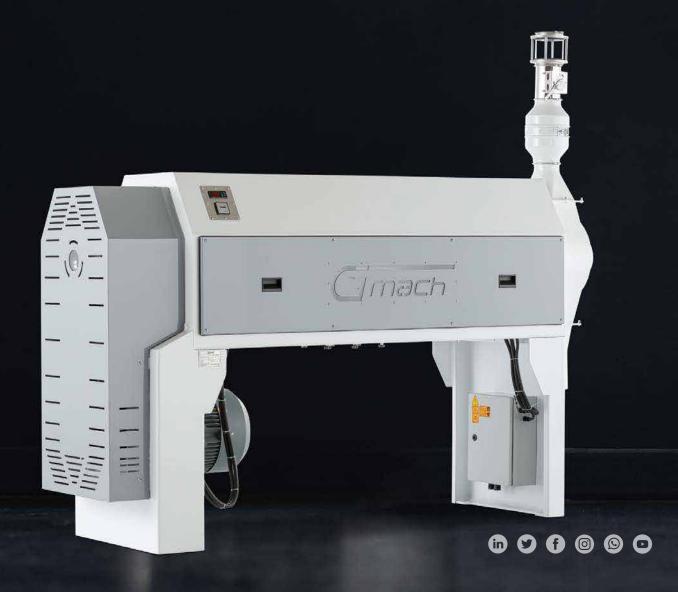

## Wheat Friction Machinery GBO

## **WORKING PRINCIPLES**

Machine is used to clean dust, sand, glume particles which sticked on the wheat. It cleans them by rubbing and compressing.