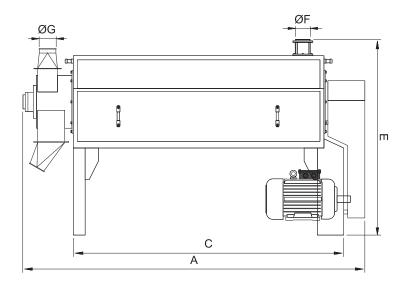

## **Product Data Sheet**

| Туре   | Technical Features |               |                | Dimensions (mm) |     |      |      |      |     |     | gh<br>(      |
|--------|--------------------|---------------|----------------|-----------------|-----|------|------|------|-----|-----|--------------|
|        | Capacity<br>(t/h)  | Power<br>(kw) | Volume<br>(m³) | Α               | В   | С    | D    | Е    | ØF  | ØG  | Weig<br>(kg) |
| GBO 10 | 10                 | 11            | 5.3            | 2600            | 700 | 2050 | 1360 | 1500 | 120 | 120 | 1120         |
| GBO 15 | 15                 | 15            | 5.3            |                 |     |      |      |      |     |     | 1370         |
| GBO 20 | 20                 | 22            | 5.3            |                 |     |      |      |      |     |     | 1450         |